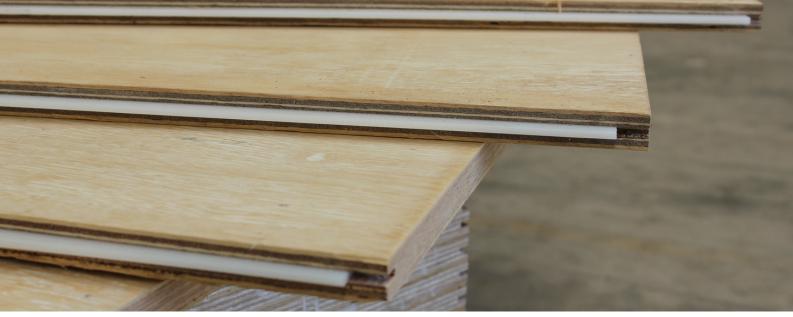

## **Melbourne Distributor**

Plyco is the Melbourne distributor of Kokoda CD F11 Hardwood & Super Floor. It is Termite Treated H2.

Using premium quality Kokoda Hardwood Ply gives you additional peace of mind being a superior ply, with a fantastic finish.

Kokoda Hardwood remains flat & stable and will not twist like pine.

| Common 511 Handwood                                                            | Pack Sizes:           |
|--------------------------------------------------------------------------------|-----------------------|
| Common F11 Hardwood                                                            | Thickness Sheets/Pack |
| T&G Sizes                                                                      | 12mm 45               |
|                                                                                | 15mm 35               |
| 2400x1200mm                                                                    | 17mm 32               |
| 12/15/17/19/25mm                                                               | 19mm 28               |
|                                                                                | 21mm 25               |
| AS/NZS 2269                                                                    | 25mm 20               |
| Address: 14-20 Abbott Street,<br>Fairfield, VIC, 3078<br>Phone: (03) 9499 4997 | Phone: (US) 59/5 / 91 |